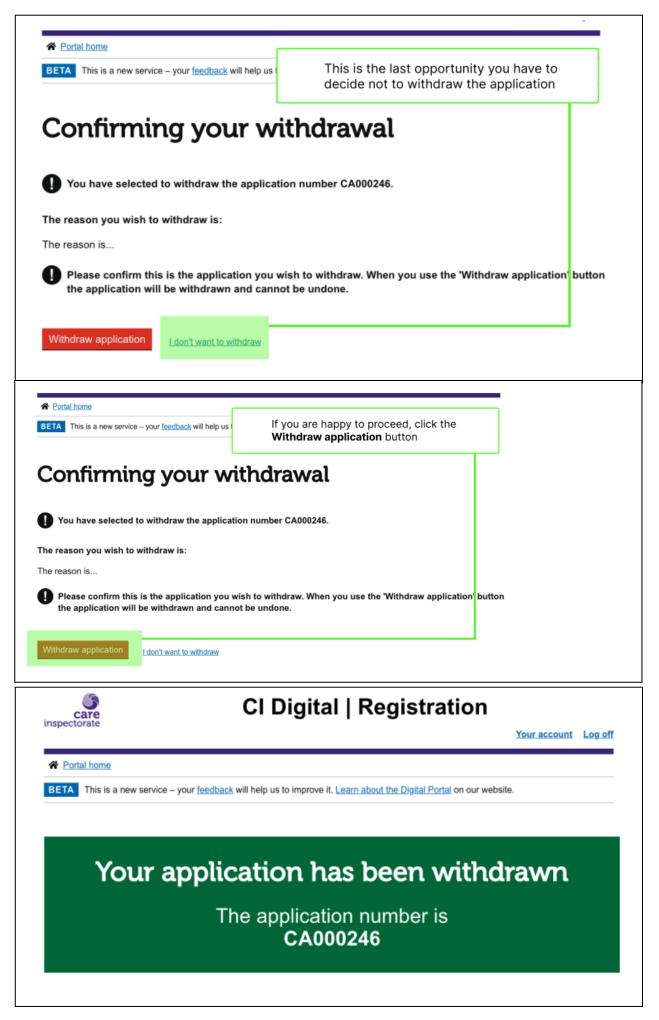

| Your application has been         The application number         CA000246         What happens next         We've sent your application to our cancellation services support team.         A member of the team will contact you in due course. They will advise you if any a inform you about the next steps.         Actions         • Go to service overview:         Image: Service overview:         Service overview:         Happy Kids Nursery         Care service type: Daycare of children service         Registration CS2023000064         number:                                                                                                                                                                                                                                                                                                                                          | is                                                            |
|----------------------------------------------------------------------------------------------------------------------------------------------------------------------------------------------------------------------------------------------------------------------------------------------------------------------------------------------------------------------------------------------------------------------------------------------------------------------------------------------------------------------------------------------------------------------------------------------------------------------------------------------------------------------------------------------------------------------------------------------------------------------------------------------------------------------------------------------------------------------------------------------------------|---------------------------------------------------------------|
| What happens next         We've sent your application to our cancellation services support team.         A member of the team will contact you in due course. They will advise you if any a inform you about the next steps.         Actions         • Go to service overview         Image:       Protect overview         BETA       This is a new service - your feedback will help us         BETA       This is a new service - your feedback will help us         Back on the Service over see the status has char you have submitted to d is listed in the Applicat         Happy Kids Nursery         Care service type:       Daycare of children service         Registration       CS2023000064         number:       Status:         Active       PROPOSING TO CANCEL         Registration date:       11 May 2023         Manager:       Ann Grey         Address:       1 Any Road Anytown | is                                                            |
| Actions<br>• Go to service overview<br>This is a new service – your feedback will help us<br>Back on the Service ov<br>see the status has char<br>you have submitted to a<br>is listed in the Applicat<br>Happy Kids Nursery<br>Care service type: Daycare of children service<br>Registration CS2023000064<br>number:<br>Status: ACTIVE PROPOSING TO CANCEL<br>Registration date: 11 May 2023<br>Manager: Ann Grey<br>Address: 1 Any Road<br>Anytown                                                                                                                                                                                                                                                                                                                                                                                                                                                    | ditional information is required and                          |
| A member of the team will contact you in due course. They will advise you if any a inform you about the next steps.  Actions   Go to service overview  Cortal nome  BETA This is a new service – your feedback will help us  Back on the Service ov see the status has char you have submitted to a is listed in the Applicat  Happy Kids Nursery  Care service type: Daycare of children service  Registration CS2023000064 number:  Status: ACTIVE PROPOSING TO CANCEL  Registration date: 11 May 2023  Manager: Ann Grey  Address: 1 Any Road Anytown                                                                                                                                                                                                                                                                                                                                                 | Iditional information is required and                         |
| Go to service overview      Service norme BETA This is a new service – your feedback will help us Back on the Service ov see the status has char you have submitted to o is listed in the Applicat  Happy Kids Nursery  Care service type: Daycare of children service Registration CS2023000064 number: Status: ACTIVE PROPOSING TO CANCEL Registration date: 11 May 2023 Manager: Ann Grey Address: 1 Any Road Anytown                                                                                                                                                                                                                                                                                                                                                                                                                                                                                 |                                                               |
| Portal nome         BETA This is a new service – your feedback will help us         Back on the Service ov see the status has char you have submitted to a is listed in the Applicat         Service overview         Happy Kids Nursery         Care service type:       Daycare of children service         Registration cS2023000064         number:         Status:       ACTIVE PROPOSING TO CANCEL         Registration date:       11 May 2023         Manager:       Ann Grey         Address:       1 Any Road Anytown                                                                                                                                                                                                                                                                                                                                                                          |                                                               |
| BETA This is a new service – your feedback will help us   Back on the Service ov see the status has charry you have submitted to a is listed in the Applicat   Service overview   Happy Kids Nursery   Care service type:   Daycare of children service   Registration   number:   Status:   Active   PROPOSING TO CANCEL   Registration date:   11 May 2023   Manager:   Ann Grey   Address:   1 Any Road<br>Anytown                                                                                                                                                                                                                                                                                                                                                                                                                                                                                    |                                                               |
| Care service type:       Daycare of children service       Active         Registration number:       CS2023000064       Approximation         Status:       ACTIVE       PROPOSING TO CANCEL       Am         Registration date:       11 May 2023       Am       Approximation         Manager:       Ann Grey       Anytown       Approximation                                                                                                                                                                                                                                                                                                                                                                                                                                                                                                                                                        | ancel the registration                                        |
| Registration number:     CS2023000064     Apr       Status:     ACTIVE PROPOSING TO CANCEL     Amr       Registration date:     11 May 2023       Manager:     Ann Grey       Address:     1 Any Road<br>Anytown                                                                                                                                                                                                                                                                                                                                                                                                                                                                                                                                                                                                                                                                                         | ions                                                          |
| Status:     ACTIVE     PROPOSING TO CANCEL       Registration date:     11 May 2023       Manager:     Ann Grey       Address:     1 Any Road<br>Anytown                                                                                                                                                                                                                                                                                                                                                                                                                                                                                                                                                                                                                                                                                                                                                 | y to register a new service<br>nload registration certificate |
| Manager:     Ann Grey       Address:     1 Any Road<br>Anytown                                                                                                                                                                                                                                                                                                                                                                                                                                                                                                                                                                                                                                                                                                                                                                                                                                           | end manager or service details<br>ly to vary my conditions    |
| Address: 1 Any Road<br>Anytown                                                                                                                                                                                                                                                                                                                                                                                                                                                                                                                                                                                                                                                                                                                                                                                                                                                                           |                                                               |
|                                                                                                                                                                                                                                                                                                                                                                                                                                                                                                                                                                                                                                                                                                                                                                                                                                                                                                          |                                                               |
| Service details User access Applications Conditions                                                                                                                                                                                                                                                                                                                                                                                                                                                                                                                                                                                                                                                                                                                                                                                                                                                      |                                                               |
| Applications                                                                                                                                                                                                                                                                                                                                                                                                                                                                                                                                                                                                                                                                                                                                                                                                                                                                                             |                                                               |
| Showing 2 of 2 record(s).                                                                                                                                                                                                                                                                                                                                                                                                                                                                                                                                                                                                                                                                                                                                                                                                                                                                                |                                                               |
| Date started Case number Case type Status                                                                                                                                                                                                                                                                                                                                                                                                                                                                                                                                                                                                                                                                                                                                                                                                                                                                | Show <u>25, 50</u>                                            |