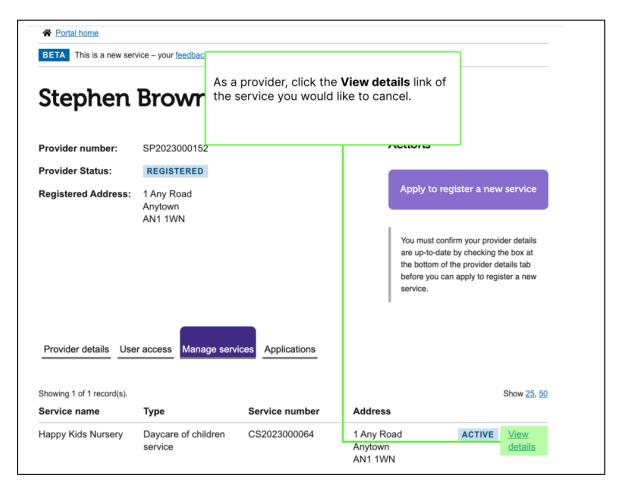

### Creating and submitting the form

| care<br>inspectorate                    |                                       |                   | Digital   Registra                                                                                                             |                                     | Y                                                                                                  |
|-----------------------------------------|---------------------------------------|-------------------|--------------------------------------------------------------------------------------------------------------------------------|-------------------------------------|----------------------------------------------------------------------------------------------------|
| A Portal home                           |                                       |                   |                                                                                                                                |                                     | Your account Log of                                                                                |
| BETA This is a new server Stephen       | rice – your <u>feedbac</u> f<br>Brown | click t<br>tab to | are signed in as a provider,<br>he <b>Manage services</b><br>view your existing services<br>are a user with <b>service lev</b> | s.                                  |                                                                                                    |
| Provider number:                        | SP2023000152                          | you w<br>overv    | ill be taken straight to the <b>s</b><br><b>iew</b> page when you sign in<br>is page.                                          | Service                             |                                                                                                    |
| Provider Status:<br>Registered Address: | REGISTERED<br>1 Any Road<br>Anytown   | 366 11            | ns page.                                                                                                                       | Apply to regis                      | ter a new service                                                                                  |
|                                         | AN1 1WN                               |                   |                                                                                                                                | are up-to-date by the bottom of the | n your provider details<br>r checking the box at<br>provider details tab<br>pply to register a new |
| Provider details Use                    | r access Manag                        | ge service        | Applications                                                                                                                   |                                     |                                                                                                    |