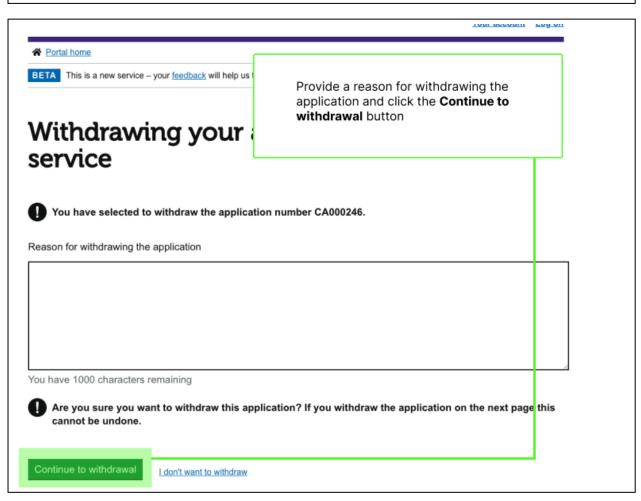

# Withdrawing the request to cancel

| A                                                                                                             |                                                                                                                                             |              |                                                                                                                                                                                   |
|---------------------------------------------------------------------------------------------------------------|---------------------------------------------------------------------------------------------------------------------------------------------|--------------|-----------------------------------------------------------------------------------------------------------------------------------------------------------------------------------|
|                                                                                                               | rvice – your <u>feedback</u> will help us f                                                                                                 | indicated if | <b>vice overview</b> page it is clearly<br>an application has been made<br>vice to be cancelled                                                                                   |
| Happy Kids                                                                                                    | Nursery                                                                                                                                     |              |                                                                                                                                                                                   |
| Care service type:                                                                                            | Daycare of children service                                                                                                                 |              | Actions                                                                                                                                                                           |
| Registration<br>number:                                                                                       | CS2023000064                                                                                                                                |              | Apply to register a new service<br>Download registration certificate                                                                                                              |
| Status:                                                                                                       | ACTIVE PROPOSING TO                                                                                                                         | CANCEL       | Amend manager or service details<br>Apply to vary my conditions                                                                                                                   |
| Registration date:                                                                                            | 11 May 2023                                                                                                                                 |              |                                                                                                                                                                                   |
| Manager:                                                                                                      | Ann Grey                                                                                                                                    |              |                                                                                                                                                                                   |
| Address:                                                                                                      | 1 Any Road<br>Anytown                                                                                                                       |              |                                                                                                                                                                                   |
|                                                                                                               | AN1 1WN                                                                                                                                     |              |                                                                                                                                                                                   |
| A Portal home                                                                                                 | AN1 1WN                                                                                                                                     |              | TANI BRAANIIT FAÂ AL                                                                                                                                                              |
|                                                                                                               | AN1 1WN<br>ervice – your <u>feedback</u> will help us                                                                                       | Click        | on the <b>Applications</b> tab                                                                                                                                                    |
| BETA This is a new se                                                                                         | ervice – your <u>feedback</u> will help us<br>OVERVIEW                                                                                      | Click        |                                                                                                                                                                                   |
| BETA This is a new se                                                                                         | ervice – your <u>feedback</u> will help us<br>OVERVIEW                                                                                      | Click        |                                                                                                                                                                                   |
| BETA This is a new se                                                                                         | ervice – your <u>feedback</u> will help us t<br>Overview                                                                                    | Click        | on the <b>Applications</b> tab<br><b>Actions</b><br><u>Apply to register a new service</u><br><u>Download registration certificate</u>                                            |
| BETA This is a new set<br>Service (<br>Happy Kids<br>Care service type:<br>Registration                       | ervice – your <u>feedback</u> will help us<br>Overview<br>S Nursery<br>Daycare of children service                                          |              | on the <b>Applications</b> tab<br><b>Actions</b><br><u>Apply to register a new service</u><br><u>Download registration certificate</u><br><u>Amend manager or service details</u> |
| BETA This is a new set<br>Service (<br>Happy Kids<br>Care service type:<br>Registration<br>number:            | ervice – your <u>feedback</u> will help us<br>OVERVIEW<br>S Nursery<br>Daycare of children service<br>CS2023000064                          |              | on the <b>Applications</b> tab<br><b>Actions</b><br><u>Apply to register a new service</u><br><u>Download registration certificate</u>                                            |
| BETA This is a new set<br>Service (<br>Happy Kids<br>Care service type:<br>Registration<br>number:<br>Status: | ervice – your <u>feedback</u> will help us<br>OVERVIEW<br>S Nursery<br>Daycare of children service<br>CS2023000064<br>ACTIVE PROPOSING TO ( |              | on the <b>Applications</b> tab<br><b>Actions</b><br><u>Apply to register a new service</u><br><u>Download registration certificate</u><br><u>Amend manager or service details</u> |