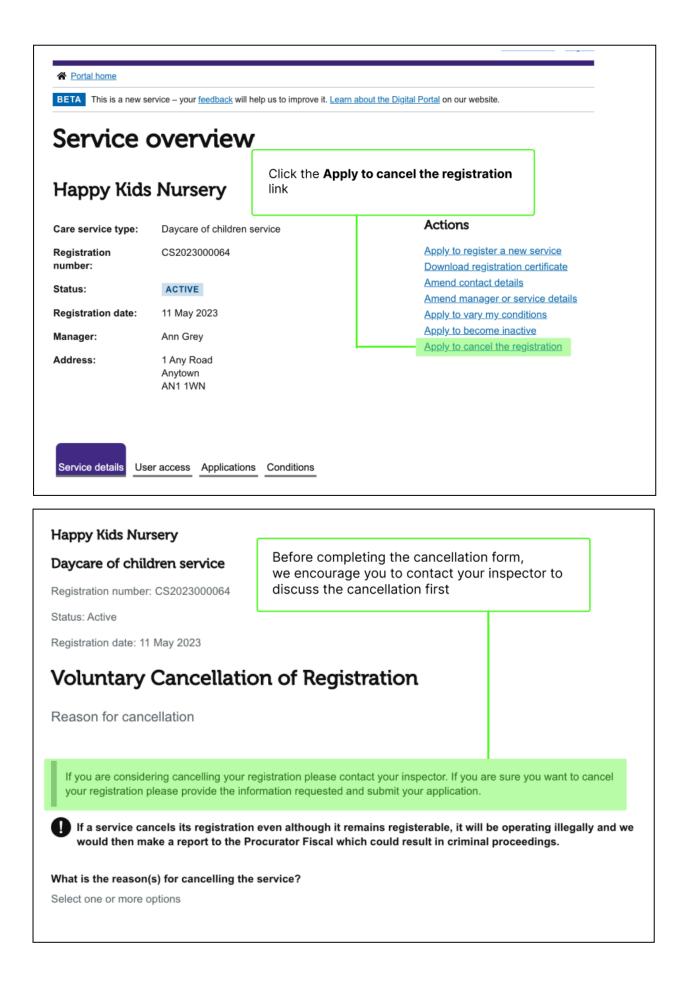

| Daycare of children service<br>Registration number: CS2023000064 | Please also notice the alert stating it is illegal for<br>the service to operate once the registration<br>has been cancelled   |
|------------------------------------------------------------------|--------------------------------------------------------------------------------------------------------------------------------|
| Status: Active                                                   |                                                                                                                                |
| Registration date: 11 May 2023                                   |                                                                                                                                |
| Voluntary Cancellation                                           | on of Registration                                                                                                             |
| Reason for cancellation                                          |                                                                                                                                |
|                                                                  | registration please contact your inspector. If you are sure you want to cancel ormation requested and submit your application. |
|                                                                  | n even although it remains registerable, it will be operating illegally and                                                    |